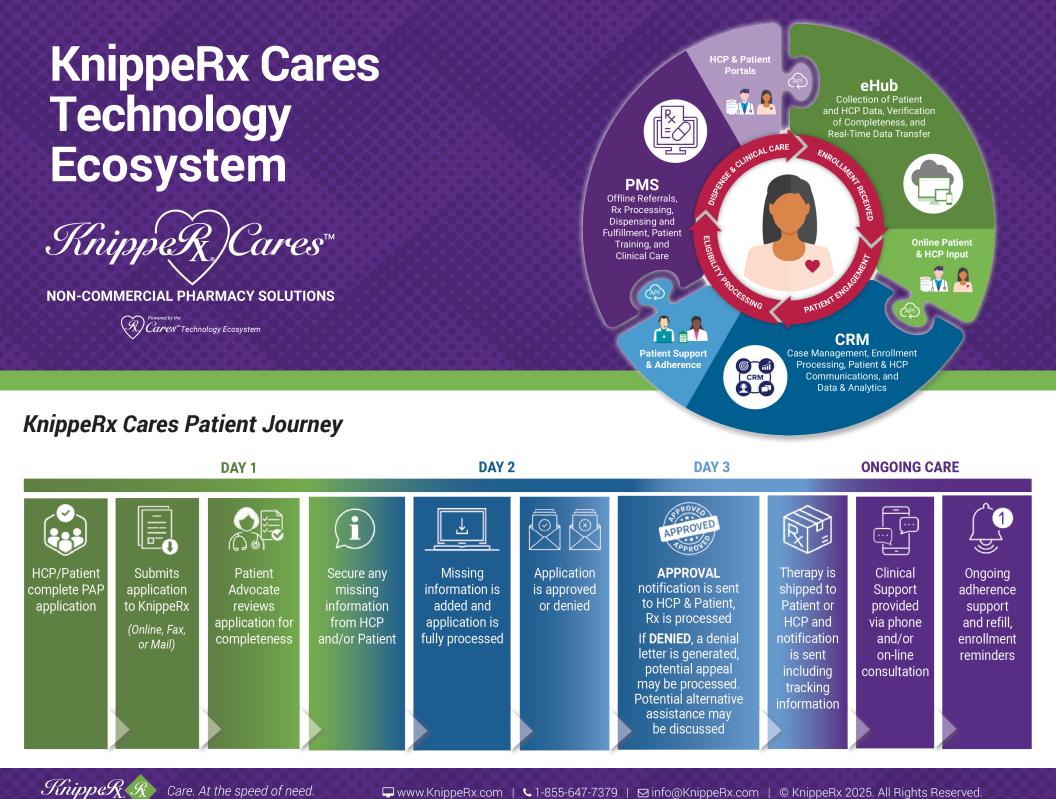

- Implemented "KnippeRx Cares Technology Ecosystem" providing a fully integrated end-to-end solution including:
  - CRM based Case Management
  - Omni Channel Communications
- Pharmacy Dispensing
- 3PL Fulfillment System
- Bidirectional EDI feeds
- KADABRA<sup>™</sup> real-time data and analytics platform
- Created bidirectional APIs to transfer approved patient information and enrollment forms between 3<sup>rd</sup> party hubs and KnippeRx
- Leverage ePlatform for prescriber to request product replenishment
- Provided ePAP portal to decrease missing information and application processing time
- Established a 3-week hypercare period post-launch with previous vendor, hub, and manufacturer